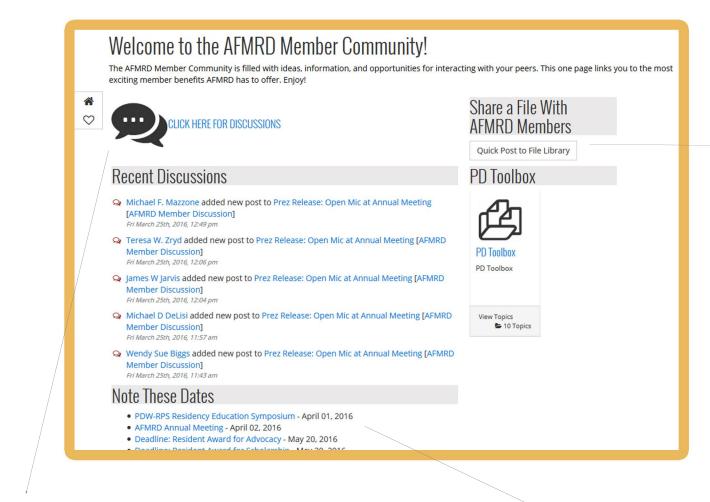

## **COMMUNITY LANDING PAGE**

Discussions are organized by "threads" centered on a specific topic. You may post in any conversation thread. Or you may start a new thread with a new topic of conversation by clicking on the

You may reply to a thread or start a new thread either on the website or via email to members@lists.afmrd.org