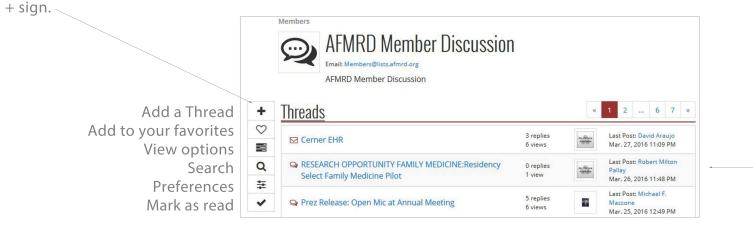

## **COMMUNITY LANDING PAGE**

Discussions are organized by "threads" centered on a specific topic. You may post in any conversation thread. Or you may start a new thread with a new topic of conversation by clicking on the

You may reply to a thread or start a new thread either on the website or via email to members@lists.afmrd.org