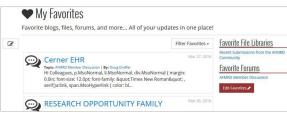

arrow$ Immediat | e Email        |                      |
| Edit Subscription                                      |                                                                                     |                                      |                | 5                    |
| Select Subscription<br>Type<br>This option will send y | Immediate Email<br>Immediate Email<br>Immediate Digest wi                           | th links                             |                |                      |
|                                                        | Full Digest with attac<br>Full Digest with links<br>Immediate Email on<br>OK Cancel |                                      |                |                      |

## Identify "favorites" and access from "My Options" dropdown menu.



# Personalize your profile by uploading a photo of yourself.



# Share with your peers links to your social media sites.

| Update Links          |                                                                                                                                                                                                                           |
|-----------------------|---------------------------------------------------------------------------------------------------------------------------------------------------------------------------------------------------------------------------|
| Twitter:              | http://twitter.com/