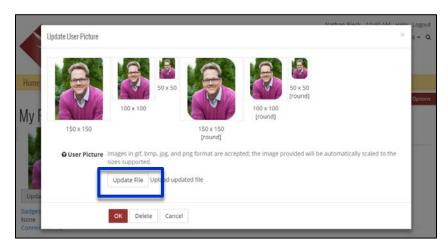

On your photo page, click Update Picture.

Click Update File to update your profile photo.

Click Choose File.

Browse your computer and once found, double click on the image file to update the file.

Click Update File to update your profile photo.

Click Choose File.

Browse your computer and once found, double click on the image file to update the file.