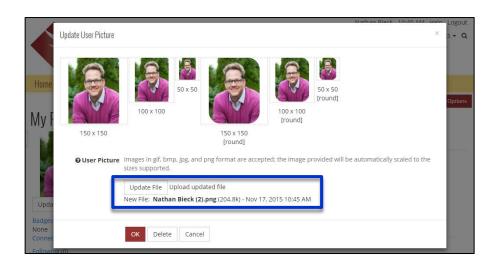

On your photo page, click Update Picture.

Click Update File to update your profile photo.

Click Choose File.

Browse your computer and once found, double click on the image file to update the file.

Click Update File to update your profile photo.

Click Choose File.

Browse your computer and once found, double click on the image file to update the file.