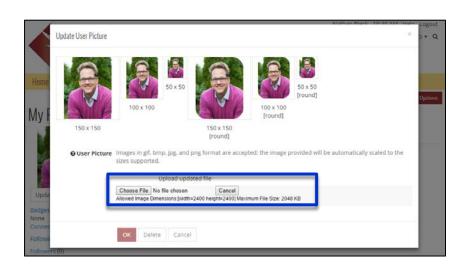

Click Choose File.

Browse your computer and once found, double click on the image file to update the file.

## **Updating Picture - Continued**

A confirmation message will appear when the file has been uploaded correctly.

Click OK to confirm update and to return to your personal photo page.

Click on the AFMRD logo up top left to return to the member homepage.