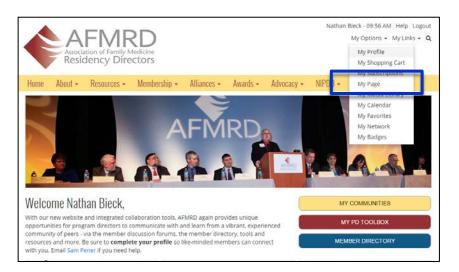

## **Updating Your Profile Picture**

Uploading a photo to your personal profile is easy. Note: These instructions presume you're logged into the AFMRD website.

On the homepage, locate the user bar up top right. Roll your mouse over My Options in the user bar and from the drop-down menu, click on My Page to access your Photo Profile Page.