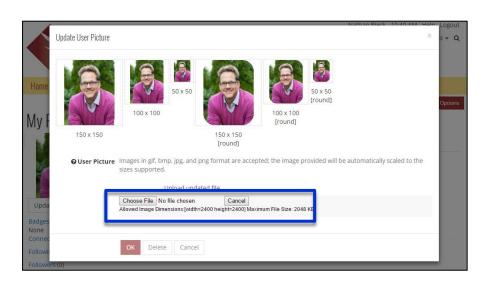

On your photo page, click Update Picture.

Click Update File to update your profile photo.

Click Choose File.

Browse your computer and once found, double click on the image file to update the file.

Click Update File to update your profile photo.

Click Choose File.

Browse your computer and once found, double click on the image file to update the file.