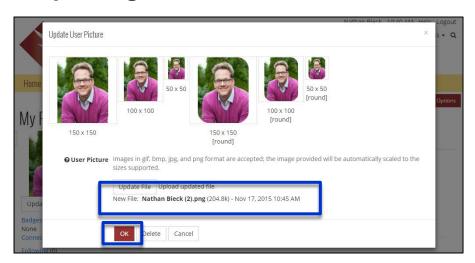

## **Updating Picture - Continued**

A confirmation message will appear when the file has been uploaded correctly.

Click OK to confirm update and to return to your personal photo page.

Click on the AFMRD logo up top left to return to the member homepage.