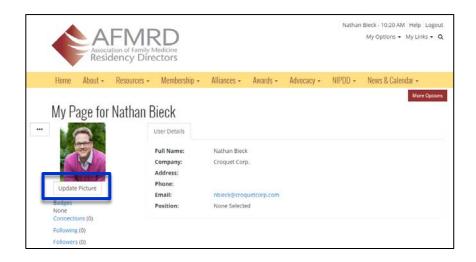

On your photo page, click Update Picture.

Click Update File to update your profile photo.

Click Choose File.

Browse your computer and once found, double click on the image file to update the file.

Click Update File to update your profile photo.