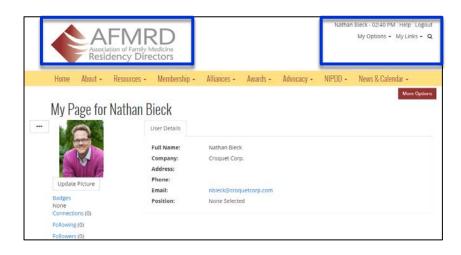

You can also click on My Options in the User Bar up top right and click on My Profile to return to your Personal Profile Page.