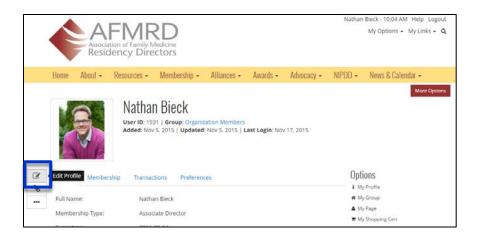

On the AFMRD homepage, roll your mouse over My Options in the user bar up top right. Click on My Profile to access your personal profile.

To update your profile, on your Personal Profile page, click the Edit Profile icon.