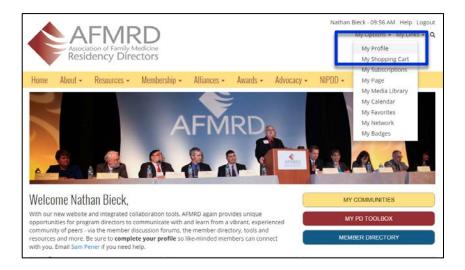

On the AFMRD homepage, roll your mouse over My Options in the user bar up top right. Click on My Profile to access your personal profile.

To update your profile, on your Personal Profile page, click the Edit Profile icon.